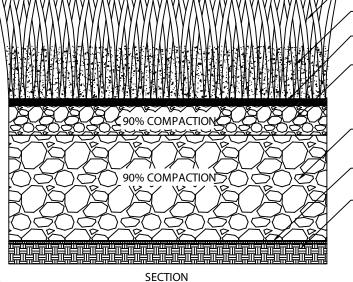

**GLOBAL SYN-TURF** 5960 Inglewood Dr. #150 Pleasanton, CA 94588 TOLL FREE: 1-877-796-8873 FAX: (510) 732-6188

www.globalsynturf.com

**SEAMING TAPE** 

SOD STAPLE 6" x 1" x 6"

DRAINAGE PASS THROUGH FOR WATER IN PUNCHED HOLES THROUGHOUT BACKING

**SPECIFICATIONS** 

YARN TYPE POLYETHYLENE DOUBLE W BLADE THATCH YARN TYPE POLYPROPYLENE CURLED AS

THATCH

PILE HEIGHT 1 1/2"

TURF GAUGE 3/8"

FACE WEIGHT 44 OZ YD

BACKING WEIGHT 16 OZ YB

TOTAL WEIGHT 60 OZ YB

STITCH RATE 12/10 CM

STITCHES/M<sup>2</sup> 12600

**COLOR** FIELD GREEN & OLIVE GREEN WITH

**BROWN AND GREEN THATCHING** 

ROLL SIZE (FEET) 15' x 100' MAXIMUM DRAIN RATE>30 INCHES PER HOUR

**SEAMING** SOD STAPLES ARE **RECOMMENDED TO SEAM** THE SEAMS

**SECURING TURF TO BASE BRIGHT COMMON 40D/60D** NAILS OR GALVANIZED NAILS 6' APART ALONG PERIMETER SEAMS.

**POWER BROOM AFTER INSTALLATION IS COMPLETE** 

**FULL RECYCLE-60** 

WEED BARRIER

1 - 1 1/2" DECOMPOSED

**GRANITE OR CLASS II** 

2 - 2 1/2" DRAIN ROCK

(OPTIONAL)

**ROAD BASE** 

**WIRE MESH** 

(OPTIONAL)

SOIL (GROUND)

**INFILL** 