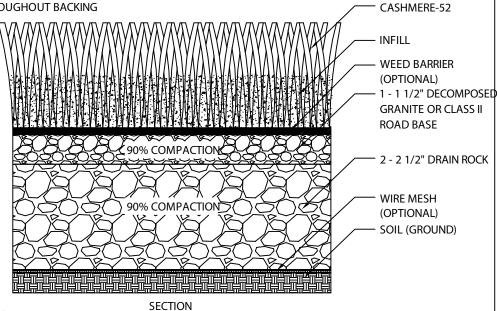

SEAMING TAPE
SPECIFICATIONS

YARN TYPE POLYETHYLENE BLADE
THATCH YARN TYPE POLYPROPYLENE CURLED AS

THATCH

PILE HEIGHT 2"

TURF GAUGE 3/8"

FACE WEIGHT 52 OZ YD<sup>2</sup>

BACKING WEIGHT 35 OZ YD

TOTAL WEIGHT 87 OZ YD

STITCH RATE 14/10 CM

STITCHES/M<sup>2</sup> 14700

COLOR FIELD GREEN AND OLIVE

GREEN WITH BROWN AND

FIELD GREEN THATCHING

ROLL SIZE (FEET) 15' x 100'

MAXIMUM DRAIN RATE>30 INCHES PER HOUR

SEAMING SOD STAPLES ARE RECOMMENDED TO SEAM THE SEAMS

SECURING TURF TO BASE BRIGHT COMMON 40D/60D NAILS OR GALVANIZED NAILS 6' APART ALONG PERIMETER SEAMS.

POWER BROOM AFTER INSTALLATION IS COMPLETE

## NOTES:

- 1. THE GRASS MUST BE INSTALLED AND SEAMED WITH ADJACENT PIECES RUNNING IN THE SAME DIRECTION. SEAMS SHOULD BE GLUED WITH SUITABLE SEAMING GLUE AND SEAMING CLOTH, OR GST RECOMMENDED SEAMING TECHNIQUES.
- 2. COLOR: FIELD GREEN AND OLIVE GREEN WITH BROWN AND FIELD GREEN THATCHING.
- 3. INSTALLATION TO BE COMPLETED IN ACCORDANCE WITH MANUFACTURER'S SPECIFICATIONS.
- 4. DO NOT SCALE DRAWING.
- 5. THIS DRAWING IS INTENDED FOR USE BY ARCHITECTS, ENGINEERS, CONTRACTORS, CONSULTANTS AND DESIGN PROFESSIONALS FOR PLANNING PURPOSES ONLY. THIS DRAWING MAY NOT BE USED FOR CONSTRUCTION.
- 6. ALL INFORMATION CONTAINED HEREIN WAS CURRENT AT THE TIME OF DEVELOPMENT BUT MUST BE REVIEWED AND APPROVED BY THE PRODUCT MANUFACTURER TO BE CONSIDERED ACCURATE.