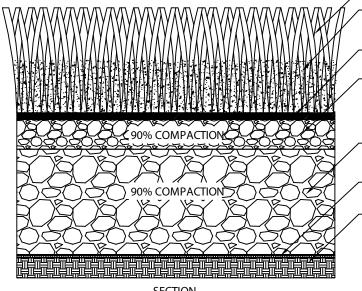

MAXIMUM DRAIN RATE>30 INCHES PER HOUR

**DIAMOND BLADE 65** INFILL

WEED BARRIER

(OPTIONAL) 1 - 1 1/2" DECOMPOSED

**GRANITE OR CLASS II ROAD BASE** 

2 - 2 1/2" DRAIN ROCK

**WIRE MESH** (OPTIONAL)

SOIL (GROUND)

**SECTION** 

**SEAMING** SOD STAPLES ARE **RECOMMENDED TO SEAM** THE SEAMS

**SECURING TURF TO BASE BRIGHT COMMON 40D/60D** NAILS OR GALVANIZED NAILS 6' APART ALONG PERIMETER SEAMS.

**POWER BROOM AFTER INSTALLATION IS COMPLETE** 