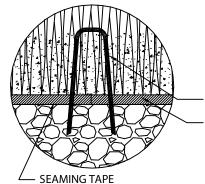

MAXIMUM DRAIN RATE>30 INCHES PER HOUR

**DIAMOND BLADE 65** INFILL

WEED BARRIER

(OPTIONAL) 1 - 1 1/2" DECOMPOSED

**GRANITE OR CLASS II ROAD BASE** 

2 - 2 1/2" DRAIN ROCK

**WIRE MESH** (OPTIONAL)

SOIL (GROUND)

**SECTION** 

**SEAMING** SOD STAPLES ARE **RECOMMENDED TO SEAM** THE SEAMS

**SECURING TURF TO BASE BRIGHT COMMON 40D/60D** NAILS OR GALVANIZED NAILS 6' APART ALONG PERIMETER SEAMS.

**POWER BROOM AFTER INSTALLATION IS COMPLETE** 