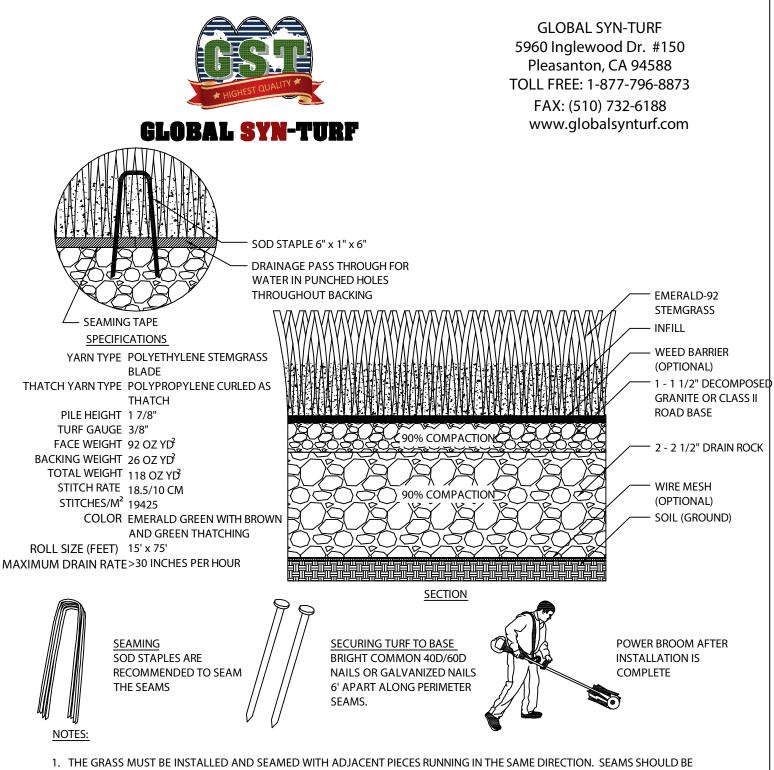

- THE GRASS MOST BE INSTALLED AND SEAMED WITH ADJACENT FIECES KONNING IN THE SAME DIRECTION. SEAME GLUED WITH SUITABLE SEAMING GLUE AND SEAMING CLOTH, OR GST RECOMMENDED SEAMING TECHNIQUES.
  COLOR: EMERALD GREEN WITH BROWN AND GREEN THATCHING.
- 3. INSTALLATION TO BE COMPLETED IN ACCORDANCE WITH MANUFACTURER'S SPECIFICATIONS.
- 4. DO NOT SCALE DRAWING.
- 5. THIS DRAWING IS INTENDED FOR USE BY ARCHITECTS, ENGINEERS, CONTRACTORS, CONSULTANTS AND DESIGN PROFESSIONALS FOR PLANNING PURPOSES ONLY. THIS DRAWING MAY NOT BE USED FOR CONSTRUCTION.
- 6. ALL INFORMATION CONTAINED HEREIN WAS CURRENT AT THE TIME OF DEVELOPMENT BUT MUST BE REVIEWED AND APPROVED BY THE PRODUCT MANUFACTURER TO BE CONSIDERED ACCURATE.