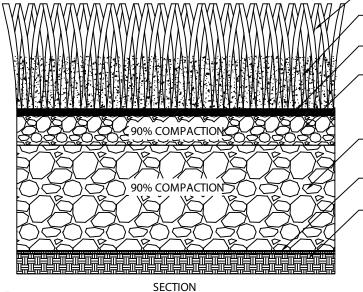

**SECURING TURF TO BASE BRIGHT COMMON 40D/60D** NAILS OR GALVANIZED NAILS 6' APART ALONG PERIMETER SEAMS.

**POWER BROOM AFTER INSTALLATION IS COMPLETE** 

OLIVE-51 **INFILL** 

WEED BARRIER

1 - 1 1/2" DECOMPOSED

**GRANITE OR CLASS II** 

2 - 2 1/2" DRAIN ROCK

(OPTIONAL)

**ROAD BASE** 

**WIRE MESH** 

(OPTIONAL)

SOIL (GROUND)

NOTES:

- 1. THE GRASS MUST BE INSTALLED AND SEAMED WITH ADJACENT PIECES RUNNING IN THE SAME DIRECTION. SEAMS SHOULD BE GLUED WITH SUITABLE SEAMING GLUE AND SEAMING CLOTH, OR GST RECOMMENDED SEAMING TECHNIQUES.
- 2. COLOR: FIELD GREEN AND OLIVE GREEN WITH BROWN ANDD GREEN THATCHING.
- 3. INSTALLATION TO BE COMPLETED IN ACCORDANCE WITH MANUFACTURER'S SPECIFICATIONS.
- 4. DO NOT SCALE DRAWING.
- 5. THIS DRAWING IS INTENDED FOR USE BY ARCHITECTS, ENGINEERS, CONTRACTORS, CONSULTANTS AND DESIGN PROFESSIONALS FOR PLANNING PURPOSES ONLY. THIS DRAWING MAY NOT BE USED FOR CONSTRUCTION.
- 6. ALL INFORMATION CONTAINED HEREIN WAS CURRENT AT THE TIME OF DEVELOPMENT BUT MUST BE REVIEWED AND APPROVED BY THE PRODUCT MANUFACTURER TO BE CONSIDERED ACCURATE.