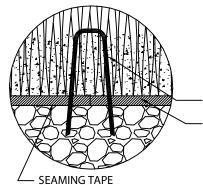

**GLOBAL SYN-TURF** 5960 Inglewood Dr. #150 Pleasanton, CA 94588 TOLL FREE: 1-877-796-8873 FAX: (510) 732-6188

www.globalsynturf.com

SOD STAPLE 6" x 1" x 6"

DRAINAGE PASS THROUGH FOR WATER IN PUNCHED HOLES THROUGHOUT BACKING

**SECURING TURF TO BASE BRIGHT COMMON 40D/60D** NAILS OR GALVANIZED NAILS 6' APART ALONG PERIMETER SEAMS.

**POWER BROOM AFTER INSTALLATION IS COMPLETE** 

OLIVE-51 **INFILL** 

WEED BARRIER

1 - 1 1/2" DECOMPOSED

**GRANITE OR CLASS II** 

2 - 2 1/2" DRAIN ROCK

(OPTIONAL)

**ROAD BASE** 

**WIRE MESH** 

(OPTIONAL)

SOIL (GROUND)

NOTES:

- 1. THE GRASS MUST BE INSTALLED AND SEAMED WITH ADJACENT PIECES RUNNING IN THE SAME DIRECTION. SEAMS SHOULD BE GLUED WITH SUITABLE SEAMING GLUE AND SEAMING CLOTH, OR GST RECOMMENDED SEAMING TECHNIQUES.
- 2. COLOR: FIELD GREEN AND OLIVE GREEN WITH BROWN ANDD GREEN THATCHING.
- 3. INSTALLATION TO BE COMPLETED IN ACCORDANCE WITH MANUFACTURER'S SPECIFICATIONS.
- 4. DO NOT SCALE DRAWING.
- 5. THIS DRAWING IS INTENDED FOR USE BY ARCHITECTS, ENGINEERS, CONTRACTORS, CONSULTANTS AND DESIGN PROFESSIONALS FOR PLANNING PURPOSES ONLY. THIS DRAWING MAY NOT BE USED FOR CONSTRUCTION.
- 6. ALL INFORMATION CONTAINED HEREIN WAS CURRENT AT THE TIME OF DEVELOPMENT BUT MUST BE REVIEWED AND APPROVED BY THE PRODUCT MANUFACTURER TO BE CONSIDERED ACCURATE.