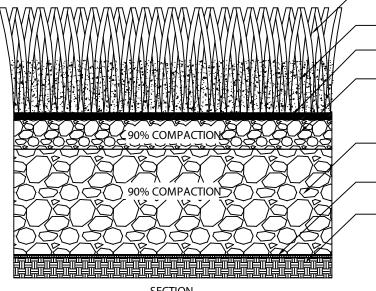

**SECTION** 

**SEAMING** SOD STAPLES ARE **RECOMMENDED TO SEAM** THE SEAMS

**SECURING TURF TO BASE BRIGHT COMMON 40D/60D** NAILS OR GALVANIZED NAILS 6' APART ALONG PERIMETER SEAMS.

**POWER BROOM AFTER INSTALLATION IS COMPLETE** 

**SUPER NATURAL 60** 

1 - 1 1/2" DECOMPOSED

**GRANITE OR CLASS II** 

2 - 2 1/2" DRAIN ROCK

WEED BARRIER

(OPTIONAL)

**ROAD BASE** 

**WIRE MESH** 

(OPTIONAL)

SOIL (GROUND)

**INFILL** 