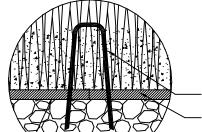

**GLOBAL SYN-TURF** 5960 Inglewood Dr. #150 Pleasanton, CA 94588 TOLL FREE: 1-877-796-8873 FAX: (510) 732-6188

www.globalsynturf.com

SOD STAPLE 6" x 1" x 6"

DRAINAGE PASS THROUGH FOR WATER IN PUNCHED HOLES THROUGHOUT BACKING

**SUPER NATURAL 60** 

1 - 1 1/2" DECOMPOSED

**GRANITE OR CLASS II** 

2 - 2 1/2" DRAIN ROCK

WEED BARRIER

(OPTIONAL)

**ROAD BASE** 

**WIRE MESH** 

(OPTIONAL)

SOIL (GROUND)

**INFILL** 