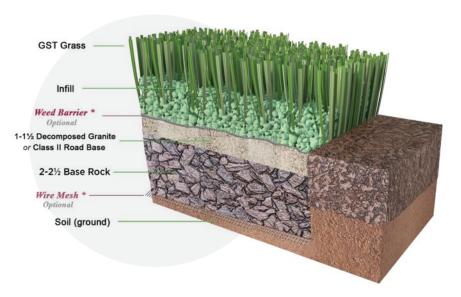

# GLOBAL SYN-T

#### **Product Specification Sheet**

## **Full Recycle-91**





#### **III USES**

- Landscape
- Lawns
- **Playgrounds**
- **Traffic Medians**
- Pet Areas
- Commercial or Residential
- Light-Heavy Traffic



15 Year Manufacturer's Warranty 8 Year Manufacturer's High Traffic Warranty



Flo-Rite Drainage Technology



#### **DOUBLE W BLADE**

### **SPECIFICATIONS**

Pile Height: 1.63"

Turf Gauge: 3/8"

Face Weight: 75 oz./yd<sup>2</sup>

Backing Weight: 16 oz./yd<sup>2</sup>

Total Weight: 91 oz./yd<sup>2</sup>

Stitch Rate: 17/10cm

Stitches/M2: 17850

Material/Dtex: PE10600 + PP4500

Color: Field Green & Olive Green with Brown

and Green Thatching

Type Of Fiber: PE monofilament and PP Curled

As Thatch

Infill Amount: 1.0 lb./psf.

Primary Backing: Premium GST Backing

Tuft Bind: 10+ lb/force (ASTM D1335)

Blade Type: Double W Blade

Permeability: 58.4 inches/hr. (ASTM F1551)

Melting Point: 176 °F (ASTM D2859)

Grab Tear MD: >200 lb./force (ASTM D5034)

Grab Tear CMD: >200 lb./force (ASTM D5034)

Roll Width: 15 ft

Roll Length: 100 ft

Sq. Ft. Per Roll: 1500

Total Roll Weight: 949 lbs