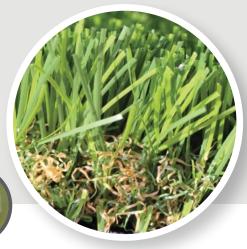

#### DIAMOND BLADE

Material/Dtex: PE13000 + PP5000

Color: 2/3 Field Green and 1/3 Lime Green with

**Brown and Green Thatching** 

Type Of Fiber: PE Monofilament and PP Curled

As Thatch

Infill Amount: 1.0 lb./psf.

Primary Backing: Premium GST Backing