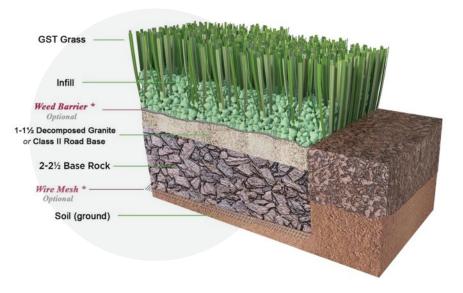

# GLOBAL SYN-T

### **Product Specification Sheet**







#### **III USES**

- Landscape
- Lawns
- **Playgrounds**
- **Traffic Medians**
- Pet Areas
- Commercial or Residential
- Light-Heavy Traffic



15 Year Manufacturer's Warranty 8 Year Manufacturer's High Traffic Warranty



Flo-Rite Drainage Technology



#### DIAMOND BLADE

## **SPECIFICATIONS**

Pile Height: 2-3/8"

Turf Gauge: 3/8"

Face Weight: 95 oz./yd<sup>2</sup>

Backing Weight: 26 oz./yd2

Total Weight: 121 oz./yd<sup>2</sup>

Stitch Rate: 13/10cm

Stitches/M2: 13650

Material/Dtex: PE13000 + PP5000

Color: 2/3 Field Green and 1/3 Lime Green with

**Brown and Green Thatching** 

Type Of Fiber: PE Monofilament and PP Curled

As Thatch

Infill Amount: 1.0 lb./psf.

Primary Backing: Premium GST Backing

Tuft Bind: 14+ lb/force (ASTM D1335)

Blade Type: Diamond Blade

Permeability: 56.1 inches/hr. (ASTM F1551)

Melting Point: 176 °F (ASTM D2859)

Grab Tear MD: >200 lb./force (ASTM D5034)

Grab Tear CMD: >200 lb./force (ASTM D5034)

Roll Width: 15 ft

Roll Length: 100 ft

Sq. Ft. Per Roll: 1500

Total Roll Weight: 1153 lbs