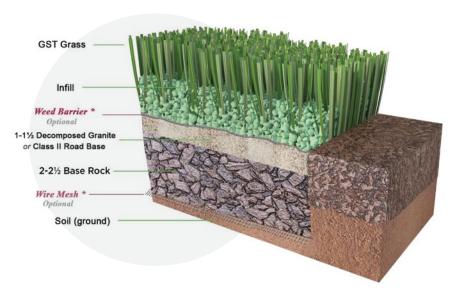

# GLOBAL SYN-T

#### **Product Specification Sheet**

## **Premium M Blade-60**





#### R USES

- Landscape
- Lawns
- **Playgrounds**
- **Traffic Medians**
- Pet Areas
- Commercial or Residential
- Light-Heavy Traffic



15 Year Manufacturer's Warranty 8 Year Manufacturer's High Traffic Warranty



Flo-Rite Drainage Technology



#### M SHAPE BLADE

### **SPECIFICATIONS**

Pile Height: 1-3/4"

Turf Gauge: 3/8"

Face Weight: 60 oz./yd<sup>2</sup>

Backing Weight: 30 oz./yd2

Total Weight: 90 oz./yd<sup>2</sup>

Stitch Rate: 12/10cm

Stitches/M<sup>2</sup>: 12600

Material/Dtex: PE11200 + PP4000

Color: Field Green and Lime Green with Brown and Green Thatching

Type Of Fiber: PE monofilament and PP Curled

As Thatch

Infill Amount: 1.0 lb./psf.

Primary Backing: Premium GST Backing

Tuft Bind: 12 lb/force (ASTM D1335)

Blade Type: M Shape Blade

Permeability: 97.6 inches/hr. (ASTM F1551)

Melting Point: 176 °F (ASTM D2859)

Grab Tear MD: >200 lb./force (ASTM D5034)

Grab Tear CMD: >200 lb./force (ASTM D5034)

Roll Width: 15 ft

Roll Length: 100 ft

Sq. Ft. Per Roll: 1500

Total Roll Weight: 929 lbs