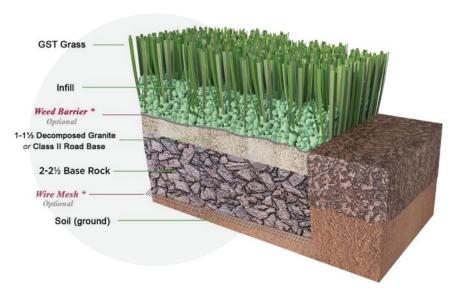

Material/Dtex: PE11200 + PP4000

Color: Field Green and Lime Green with Brown and Green Thatching

Type Of Fiber: PE monofilament and PP Curled

As Thatch

Infill Amount: 1.0 lb./psf.

Primary Backing: Premium GST Backing