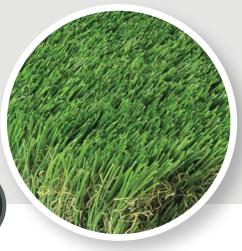

# GLOBAL SYN-T

### **Product Specification Sheet**

## **Premium M Blade-80**





#### R USES

- Landscape
- Lawns
- **Playgrounds**
- **Traffic Medians**
- Pet Areas
- Commercial or Residential
- Light-Heavy Traffic



15 Year Manufacturer's Warranty 8 Year Manufacturer's High Traffic Warranty



Flo-Rite Drainage Technology



#### M SHAPE BLADE

## **SPECIFICATIONS**

Pile Height: 1-3/4"

Turf Gauge: 3/8"

Face Weight: 80 oz./yd<sup>2</sup>

Backing Weight: 23 oz./yd<sup>2</sup>

Total Weight: 103 oz./yd<sup>2</sup>

Stitch Rate: 16/10cm

Stitches/M2: 16800

Material/Dtex: PE11200 + PP4000

Color: Field Green and Lime Green with Brown and Green Thatching

Type Of Fiber: PE monofilament and PP Curled

As Thatch

Infill Amount: 1.0 lb./psf.

Primary Backing: Premium GST Backing

Tuft Bind: 12 lb/force (ASTM D1335)

Blade Type: M Shape Blade

Permeability: 97.6 inches