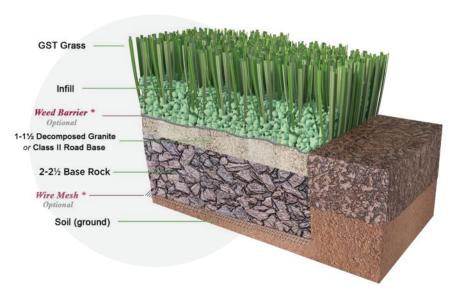

# GLOBAL SYN-T

### **Product Specification Sheet**

## U Blade-60





#### R USES

- Landscape
- Lawns
- **Playgrounds**
- **Traffic Medians**
- Pet Areas
- Commercial or Residential
- Light-Heavy Traffic



15 Year Manufacturer's Warranty 8 Year Manufacturer's High Traffic Warranty



Flo-Rite Drainage Technology



#### **U-BLADE**

## **SPECIFICATIONS**

Pile Height: 1-5/8"

Turf Gauge: 3/8"

Face Weight: 60 oz./yd<sup>2</sup>

Backing Weight: 23 oz./yd<sup>2</sup>

Total Weight: 83 oz./yd<sup>2</sup>

Stitch Rate: 14/10cm

Stitches/M2: 14700

Material/Dtex: PE10800 + PP3500

Color: Emerald Green and Olive Green with

**Brown and Green Thatching** 

Type Of Fiber: **PE Monofilament and PP Curled** 

As Thatch

Infill Amount: 1.0 lb./psf.

Primary Backing: Premium GST Backing

Tuft Bind: 11 lb/force (ASTM D1335)

Blade Type: **U-Blade** 

Permeability: 59.4 inches/hr. (ASTM F1551)

Melting Point: 176 °F (ASTM D2859)

Grab Tear MD: >200 lb./force (ASTM D5034)

Grab Tear CMD: >200 lb./force (ASTM D5034)

Roll Width: 15 ft

Roll Length: 100 ft

Sq. Ft. Per Roll: 1500

Total Roll Weight: 888 lbs