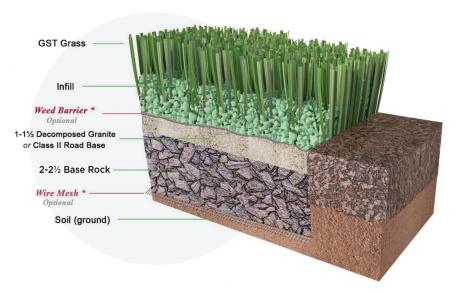

Flo-Rite Drainage Technology

## **SPECIFICATIONS**

Pile Height: 3/4"

Turf Gauge: 3/8"

Face Weight: 35 oz./yd<sup>2</sup>

Backing Weight: 24 oz./yd2

Total Weight: **59 oz./yd**<sup>2</sup>

Stitch Rate: 15/10cm

Stitches/M2: 15750

Material/Dtex: PE9000 + PP4000

Color: Emerald Green and Olive Green with

**Brown and Green Thatching** 

Type Of Fiber: **PE Monofilament and PP Curled** 

As Thatch

Infill Amount: 1.0 lb./psf.

Primary Backing: Premium GST Backing