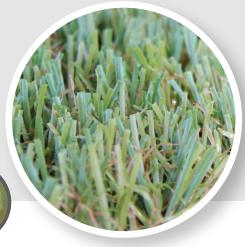

# **Star Grass-35**

## **SPECIFICATIONS**

Pile Height: 3/4"

Turf Gauge: 3/8"

Face Weight: 35 oz./yd<sup>2</sup>

Backing Weight: 24 oz./yd2

Total Weight: **59 oz./yd**<sup>2</sup>

Stitch Rate: 15/10cm

Stitches/M2: 15750

Material/Dtex: PE9000 + PP4000

Color: Emerald Green and Olive Green with

**Brown and Green Thatching** 

Type Of Fiber: **PE Monofilament and PP Curled** 

As Thatch

Infill Amount: 1.0 lb./psf.

Primary Backing: Premium GST Backing